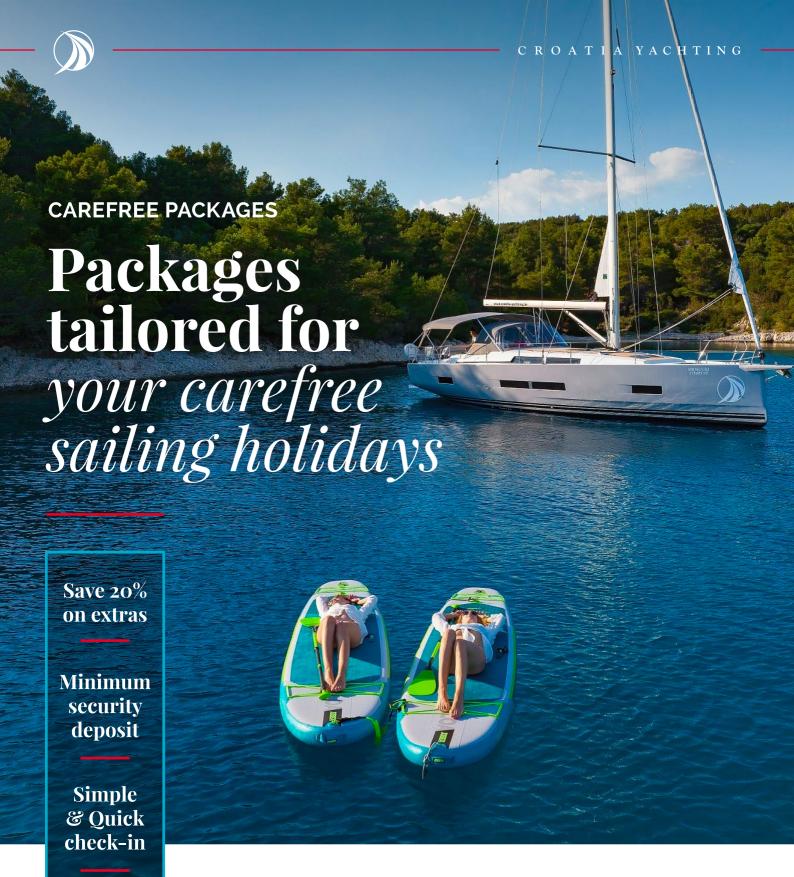

## What are carefree packages?

Packages that combine popular extras with deposit insurance, just to make your time at the sea carefree, without worrying about unexpected costs. This way you will get 20% off charter extras and will pay only 15% of the obligatory security deposit.

## How do you benefit?

- Savings up to 20% on charter extras
- Reduced security deposit amount to minimum (only 15% of regular security deposit)
- Simple and quick check-in procedure at the charter base
- Enjoy a worry-free sailing adventure