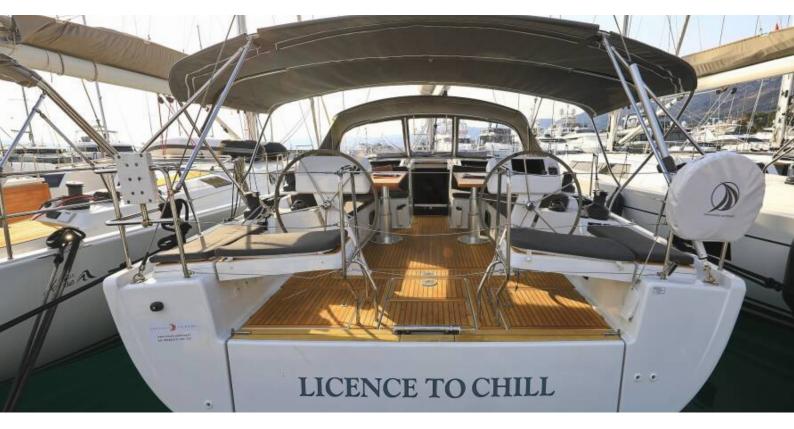

## Hanse 508 | Licence to Chill (ID:7290)

Sailboat Hanse 508 "Licence to Chill" is located in Marina Kastela, Croatia. Built in year 2021, it provides accommodation for 12 people in 5 + 1 cabins, with 3 + 1 toilets and shower(s).

Gallery — Hanse 508 | Licence to Chill

Gallery — Hanse 508 | Licence to Chill

Check prices and availability

CLICK HERE