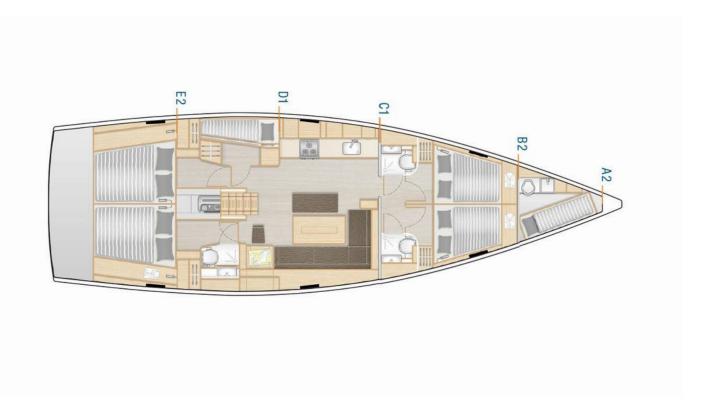

## Hanse 508 | Licence to Chill (ID:7290)

Sailboat Hanse 508 "Licence to Chill" is located in Marina Kastela, Croatia. Built in year 2021, it provides accommodation for 12 people in 5 + 1 cabins, with 3 + 1 toilets and shower(s).

## **Specification**

| Year of build | Length  | Berths | Cabins     | Engine x 1  | Fuel tank        |
|---------------|---------|--------|------------|-------------|------------------|
| 2021          | 15.55 m | 12     | 5 + 1      | 80 hp       | 280 l            |
| Draft         | Beam    | wc     | Water tank | Mainsail    | Headsail         |
| 2.40 m        | 4.75 m  | 3 + 1  | 630 l      | full batten | self tacking jib |