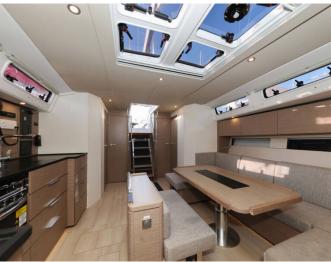

## Hanse 460 Infinity - OW (ID: 12264)

Sailboat Hanse 460 "Infinity - OW" is located in **D** - Marin Dalmacija, Croatia. Built in year 2023, it provides accommodation for 10 people in 4 cabins, with 2 toilets and shower(s).

## **Equipment list**

✓ Bed linen ✓ Cockpit cushions Comfort ✓ Bathing platform ✓ Bimini top ✓ Cockpit table Deck ✓ Cockpit/stern, outside shower ✓ Dinghy ✓ Sprayhood ✓ Teak cockpit ✓ Outdoor speakers ✓ Radio CD player **Entertainment** ✓ Hot water ✓ Kitchen utensils (Galley equipment, cutlery) ✓ Oven Galley ✓ Refrigerator ✓ Stove ✓ Autopilot ✓ Bow thruster ✓ GPS chart plotter - cockpit ✓ Nautical charts **Navigation** ✓ Pilot book ✓ Radar ✓ Tridata Safety ✓ VHF radio Sails ✓ Halyard winches ✓ Battery charger ✓ Inverter **Yacht electrics** 