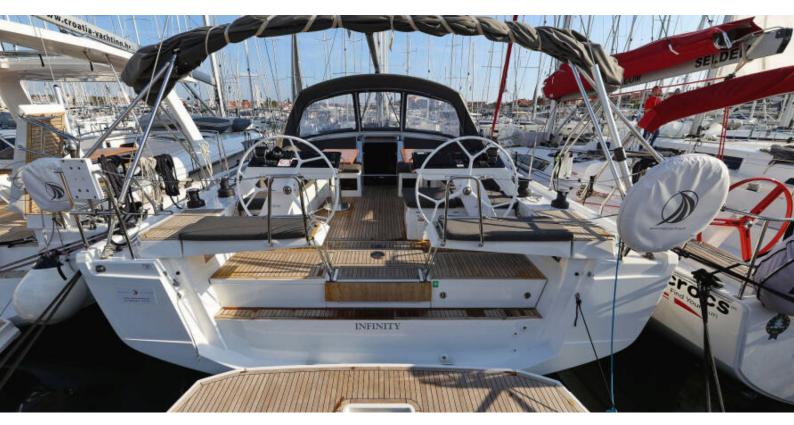

## Hanse 460 Infinity - OW (ID: 12264)

Sailboat Hanse 460 "Infinity - OW" is located in **D** - Marin Dalmacija, Croatia. Built in year 2023, it provides accommodation for 10 people in 4 cabins, with 2 toilets and shower(s).

## **Specification**

| Year of build | Length  | Berths | Cabins     | Engine x 1   | Fuel tank        |
|---------------|---------|--------|------------|--------------|------------------|
| 2023          | 14.60 m | 10     | 4          | 80 hp        | 210 l            |
| Draft         | Beam    | wc     | Water tank | Mainsail     | Headsail         |
| 2.25 m        | 4.79 m  | 2      | 450 l      | furling/roll | self tacking jib |