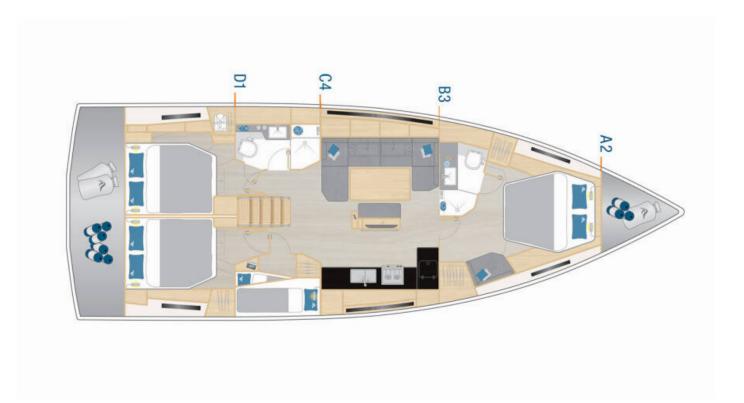

## Hanse 460 Infinity - OW (ID: 12264)

Sailboat Hanse 460 "Infinity - OW" is located in **D** - Marin Dalmacija, Croatia. Built in year 2023, it provides accommodation for 10 people in 4 cabins, with 2 toilets and shower(s).

## **Specification**

| Year of build | Length  | Berths | Cabins     | Engine x 1   | Fuel tank        |
|---------------|---------|--------|------------|--------------|------------------|
| 2023          | 14.60 m | 10     | 4          | 80 hp        | 210 l            |
| Draft         | Beam    | wc     | Water tank | Mainsail     | Headsail         |
| 2.25 m        | 4.79 m  | 2      | 450 l      | furling/roll | self tacking jib |