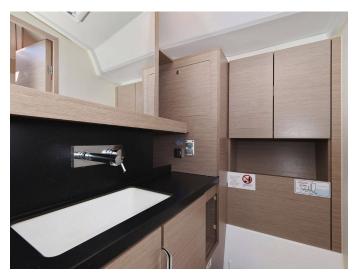

## Hanse 460 Infinity - OW (ID: 12264)

Sailboat Hanse 460 "Infinity - OW" is located in **D** - Marin Dalmacija, Croatia. Built in year 2023, it provides accommodation for 10 people in 4 cabins, with 2 toilets and shower(s).

## **Equipment list**

✓ Bed linen ✓ Cockpit cushions Comfort ✓ Bathing platform ✓ Bimini top ✓ Cockpit table Deck ✓ Cockpit/stern, outside shower ✓ Dinghy ✓ Sprayhood ✓ Teak cockpit ✓ Outdoor speakers ✓ Radio CD player **Entertainment** ✓ Hot water ✓ Kitchen utensils (Galley equipment, cutlery) ✓ Oven Galley ✓ Refrigerator ✓ Stove ✓ Autopilot ✓ Bow thruster ✓ GPS chart plotter - cockpit ✓ Nautical charts **Navigation** ✓ Pilot book ✓ Radar ✓ Tridata Safety ✓ VHF radio Sails ✓ Halyard winches ✓ Battery charger ✓ Inverter **Yacht electrics** 