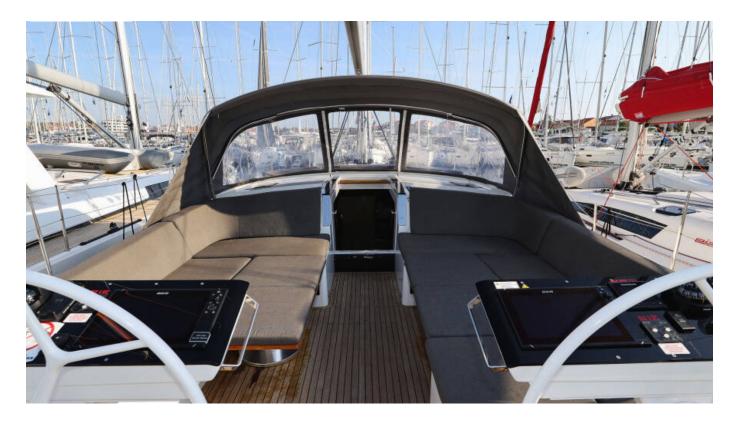

## Hanse 460 Infinity - OW (ID: 12264)

Sailboat Hanse 460 "Infinity - OW" is located in **D** - Marin Dalmacija, Croatia. Built in year 2023, it provides accommodation for 10 people in 4 cabins, with 2 toilets and shower(s).

## **Equipment list**

✓ Bed linen ✓ Cockpit cushions Comfort ✓ Bathing platform ✓ Bimini top ✓ Cockpit table Deck ✓ Cockpit/stern, outside shower ✓ Dinghy ✓ Sprayhood ✓ Teak cockpit ✓ Outdoor speakers ✓ Radio CD player **Entertainment** ✓ Hot water ✓ Kitchen utensils (Galley equipment, cutlery) ✓ Oven Galley ✓ Refrigerator ✓ Stove ✓ Autopilot ✓ Bow thruster ✓ GPS chart plotter - cockpit ✓ Nautical charts **Navigation** ✓ Pilot book ✓ Radar ✓ Tridata Safety ✓ VHF radio Sails ✓ Halyard winches ✓ Battery charger ✓ Inverter **Yacht electrics** 