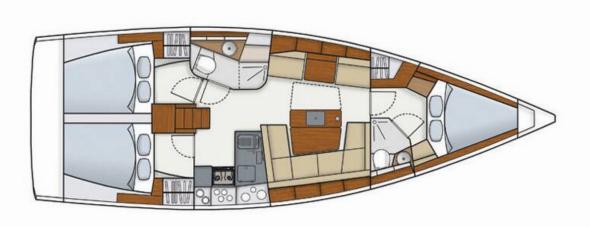

## **Specification**

| Year of build | Length  | Berths | Cabins     | Engine x 1  | Fuel tank        |
|---------------|---------|--------|------------|-------------|------------------|
| 2017          | 12.40 m | 8      | 3          | 40 hp       | 160 l            |
| Draft         | Beam    | wc     | Water tank | Mainsail    | Headsail         |
| 2.10 m        | 4.17 m  | 2      | 320 l      | full batten | self tacking jib |