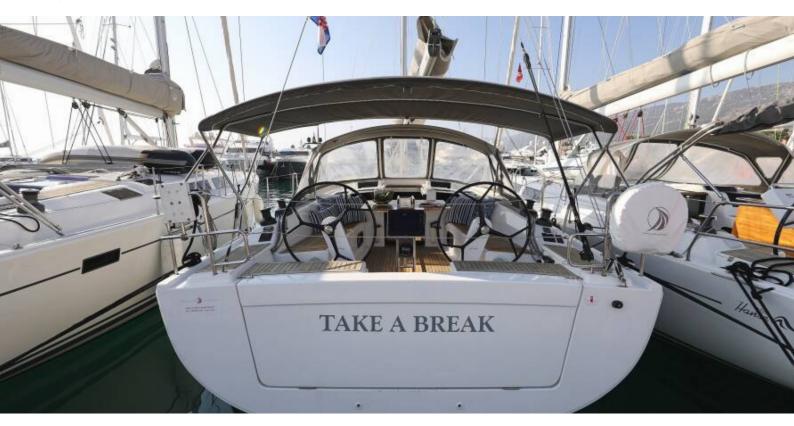

## Hanse 415 | take a break (ID: 2279)

Sailboat Hanse 415 "take a break" is located in Marina Kastela, Croatia. Built in year 2017, it provides accommodation for 8 people in 3 cabins, with 2 toilets and shower(s).

## **Specification**

| Year of build | Length  | Berths | Cabins     | Engine x 1  | Fuel tank        |
|---------------|---------|--------|------------|-------------|------------------|
| 2017          | 12.40 m | 8      | 3          | 40 hp       | 160 l            |
| Draft         | Beam    | wc     | Water tank | Mainsail    | Headsail         |
| 2.10 m        | 4.17 m  | 2      | 320 l      | full batten | self tacking jib |