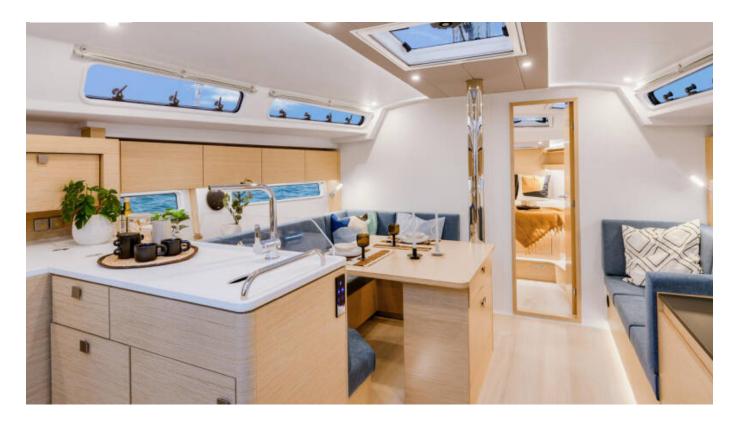

## **Equipment list**

✓ Bed linen ✓ Cockpit cushions Comfort ✓ Bathing platform ✓ Bimini top ✓ Cockpit table Deck ✓ Cockpit/stern, outside shower ✓ Dinghy ✓ Sprayhood ✓ Teak cockpit ✓ Outdoor speakers ✓ Radio CD mp3 player + USB **Entertainment** ✓ Hot water 
✓ Kitchen utensils (Galley equipment, cutlery) 
✓ Oven Galley ✓ Refrigerator ✓ Stove Interior ✓ Salon ✓ Autopilot ✓ Bow thruster ✓ GPS chart plotter - cockpit ✓ Nautical charts **Navigation** ✓ Pilot book ✓ Tridata Safety ✓ VHF radio ✓ Battery charger ✓ Inverter Yacht electrics