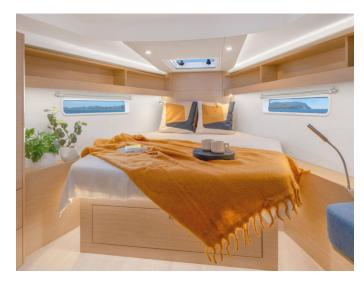

## Hanse 410 | Cleo (ID: 16069)

Sailboat Hanse 410 "Cleo" is located in **D - Marin Dalmacija**, Croatia. Built in year 2025, it provides accommodation for 8 people in 3 cabins, with 2 toilets and shower(s).