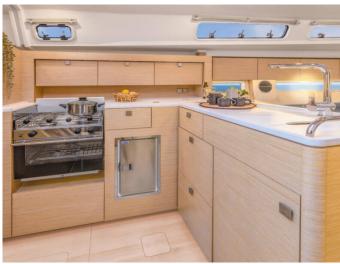

## **Equipment list**

✓ Bed linen ✓ Cockpit cushions Comfort ✓ Bathing platform ✓ Bimini top ✓ Cockpit table Deck ✓ Cockpit/stern, outside shower ✓ Dinghy ✓ Sprayhood ✓ Teak cockpit ✓ Outdoor speakers ✓ Radio CD mp3 player + USB **Entertainment** ✓ Hot water 
✓ Kitchen utensils (Galley equipment, cutlery) 
✓ Oven Galley ✓ Refrigerator ✓ Stove Interior ✓ Salon ✓ Autopilot ✓ Bow thruster ✓ GPS chart plotter - cockpit ✓ Nautical charts **Navigation** ✓ Pilot book ✓ Tridata Safety ✓ VHF radio ✓ Battery charger ✓ Inverter Yacht electrics