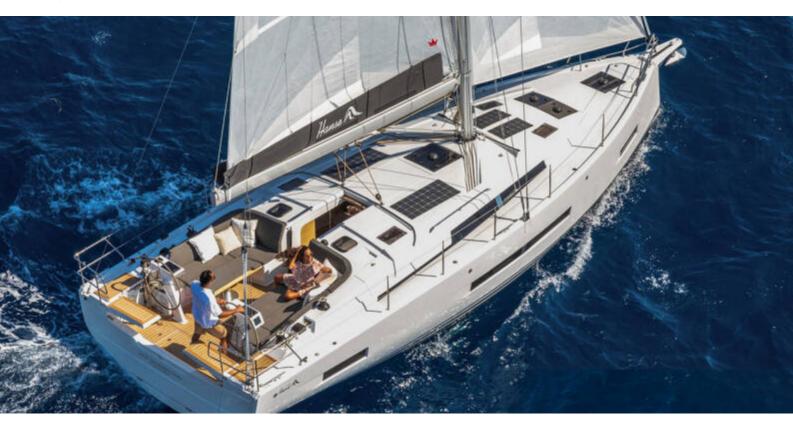

## Hanse 410 | Cleo (ID: 16069)

Sailboat Hanse 410 "Cleo" is located in **D - Marin Dalmacija**, Croatia. Built in year 2025, it provides accommodation for 8 people in 3 cabins, with 2 toilets and shower(s).

## **Specification**

| Year of build | Length  | Berths | Cabins     | Engine x 1  | Fuel tank        |
|---------------|---------|--------|------------|-------------|------------------|
| 2025          | 12.55 m | 8      | 3          | 39 hp       | 160 l            |
| Draft         | Beam    | WC     | Water tank | Mainsail    | Headsail         |
| 2.10 m        | 4.29 m  | 2      | 295 l      | full batten | self tacking jib |