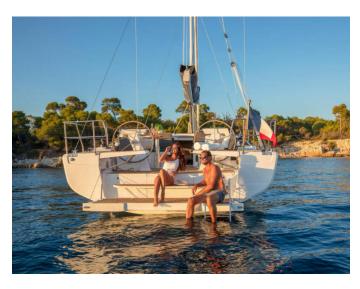

## Hanse 410 | Cleo (ID: 16069)

Sailboat Hanse 410 "Cleo" is located in **D - Marin Dalmacija**, Croatia. Built in year 2025, it provides accommodation for 8 people in 3 cabins, with 2 toilets and shower(s).

## **Specification**

| Year of build | Length  | Berths | Cabins     | Engine x 1  | Fuel tank        |
|---------------|---------|--------|------------|-------------|------------------|
| 2025          | 12.55 m | 8      | 3          | 39 hp       | 160 l            |
| Draft         | Beam    | WC     | Water tank | Mainsail    | Headsail         |
| 2.10 m        | 4.29 m  | 2      | 295 l      | full batten | self tacking jib |