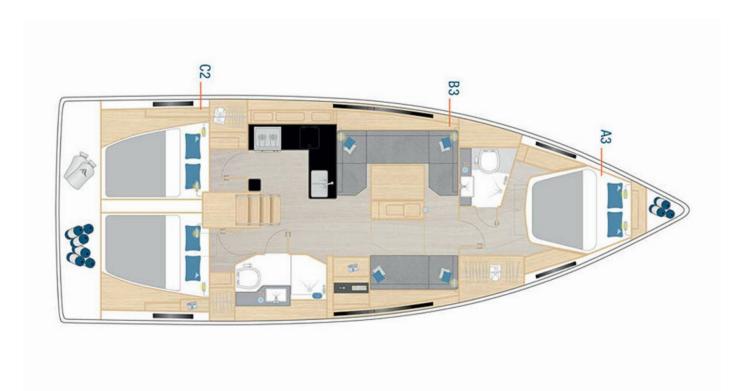

## Hanse 410 | Cleo (ID: 16069)

Sailboat Hanse 410 "Cleo" is located in **D - Marin Dalmacija**, Croatia. Built in year 2025, it provides accommodation for 8 people in 3 cabins, with 2 toilets and shower(s).

## **Specification**

| Year of build | Length  | Berths | Cabins     | Engine x 1  | Fuel tank        |
|---------------|---------|--------|------------|-------------|------------------|
| 2025          | 12.55 m | 8      | 3          | 39 hp       | 160 l            |
| Draft         | Beam    | WC     | Water tank | Mainsail    | Headsail         |
| 2.10 m        | 4.29 m  | 2      | 295 l      | full batten | self tacking jib |