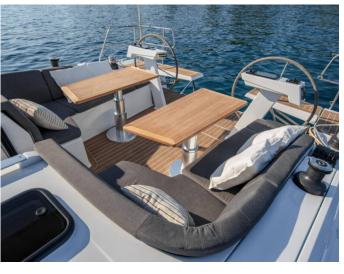

## **Equipment list**

✓ Bed linen ✓ Cockpit cushions Comfort ✓ Bathing platform ✓ Bimini top ✓ Cockpit table Deck ✓ Cockpit/stern, outside shower ✓ Dinghy ✓ Sprayhood ✓ Teak cockpit ✓ Outdoor speakers ✓ Radio CD mp3 player + USB **Entertainment** ✓ Hot water 
✓ Kitchen utensils (Galley equipment, cutlery) 
✓ Oven Galley ✓ Refrigerator ✓ Stove Interior ✓ Salon ✓ Autopilot ✓ Bow thruster ✓ GPS chart plotter - cockpit ✓ Nautical charts **Navigation** ✓ Pilot book ✓ Tridata Safety ✓ VHF radio ✓ Battery charger ✓ Inverter Yacht electrics