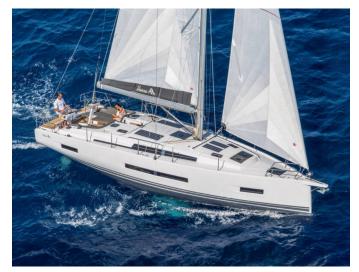

## Hanse 410 | Cleo (ID: 16069)

Sailboat Hanse 410 "Cleo" is located in **D - Marin Dalmacija**, Croatia. Built in year 2025, it provides accommodation for 8 people in 3 cabins, with 2 toilets and shower(s).

## **Specification**

| Year of build | Length  | Berths | Cabins     | Engine x 1  | Fuel tank        |
|---------------|---------|--------|------------|-------------|------------------|
| 2025          | 12.55 m | 8      | 3          | 39 hp       | 160 l            |
| Draft         | Beam    | WC     | Water tank | Mainsail    | Headsail         |
| 2.10 m        | 4.29 m  | 2      | 295 l      | full batten | self tacking jib |