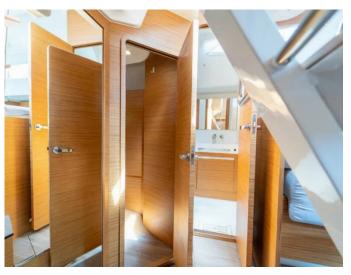

**D-Marin Mandalina**, Croatia. Built in year 2019, it provides accommodation for 10 + 2 people in 5 cabins, with 2 toilets and shower(s).

#### **Specification**

| Year of build | Length  | Berths | Cabins     | Engine x 1   | Fuel tank    |
|---------------|---------|--------|------------|--------------|--------------|
| 2019          | 15.20 m | 10 + 2 | 5          | 75 hp        | 295 l        |
| Draft         | Beam    | wc     | Water tank | Mainsail     | Headsail     |
| 2.23 m        | 4.68 m  | 2      | 605 l      | furling/roll | furling/roll |

**CLICK HERE FOR MORE INFORMATION** 

or scan the following QR code >



#### **Equipment list**

**Yacht electrics** 

Air Conditioning

Elan Impression 50 | Cupcake

## Gallery



— Elan Impression 50 | Cupcake

## Gallery











Check prices and availability

CLICK HERE

## We love having you on board!

**DISCLAIMER** This document is not contractual. All specifications are given in good faith and offered for informational purposes only. Yacht inventory, specifications and charter prices are subject to change without prior notice.