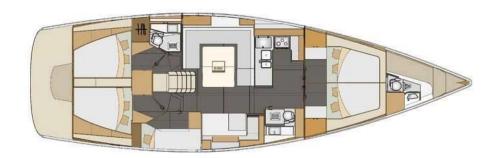

# Elan Impression 50 | Cupcake (ID: 16932)

Sailboat Elan Impression 50 "Cupcake" is located in **D-Marin Mandalina**, Croatia. Built in year 2019, it provides accommodation for 10 + 2 people in 5 cabins, with 2 toilets and shower(s).

#### **Specification**

| Year of build | Length  | Berths | Cabins     | Engine x 1   | Fuel tank    |
|---------------|---------|--------|------------|--------------|--------------|
| 2019          | 15.20 m | 10 + 2 | 5          | 75 hp        | 295 l        |
| Draft         | Beam    | wc     | Water tank | Mainsail     | Headsail     |
| 2.23 m        | 4.68 m  | 2      | 605 l      | furling/roll | furling/roll |

## Gallery

— Elan Impression 50 | Cupcake