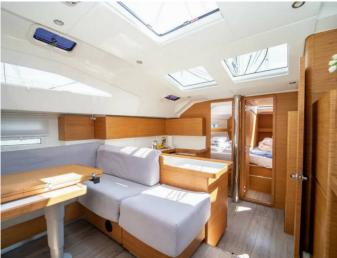

d in **D-Marin Mandalina**, Croatia. Built in year 2019, it provides accommodation for 10 + 2 people in 5 cabins, with 2 toilets and shower(s).

#### **Specification**

| Year of build | Length  | Berths | Cabins     | Engine x 1   | Fuel tank    |
|---------------|---------|--------|------------|--------------|--------------|
| 2019          | 15.20 m | 10 + 2 | 5          | 75 hp        | 295 l        |
| Draft         | Beam    | wc     | Water tank | Mainsail     | Headsail     |
| 2.23 m        | 4.68 m  | 2      | 605 l      | furling/roll | furling/roll |

**CLICK HERE FOR MORE INFORMATION** 

or scan the following QR code >



#### **Equipment list**

**Yacht electrics** 

Air Conditioning

Elan Impression 50 | Cupcake

## Gallery



— Elan Impression 50 | Cupcake

## Gallery











Check prices and availability

CLICK HERE

## We love having you on board!

**DISCLAIMER** This document is not contractual. All specifications are given in good faith and offered for informational purposes only. Yacht inventory, specifications and charter prices are subject to change without prior notice.