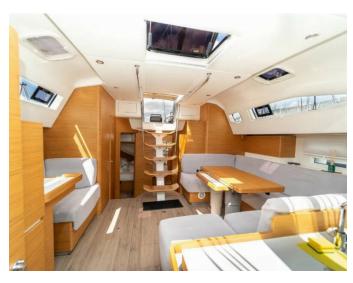

in **D-Marin Mandalina**, Croatia. Built in year 2019, it provides accommodation for 10 + 2 people in 5 cabins, with 2 toilets and shower(s).

#### **Specification**

| Year of build | Length  | Berths | Cabins     | Engine x 1   | Fuel tank    |
|---------------|---------|--------|------------|--------------|--------------|
| 2019          | 15.20 m | 10 + 2 | 5          | 75 hp        | 295 l        |
| Draft         | Beam    | wc     | Water tank | Mainsail     | Headsail     |
| 2.23 m        | 4.68 m  | 2      | 605 l      | furling/roll | furling/roll |

**CLICK HERE FOR MORE INFORMATION** 

or scan the following QR code >



#### **Equipment list**

**Yacht electrics** 

Air Conditioning

Elan Impression 50 | Cupcake

## Gallery



— Elan Impression 50 | Cupcake

## Gallery











Check prices and availability

CLICK HERE

## We love having you on board!

**DISCLAIMER** This document is not contractual. All specifications are given in good faith and offered for informational purposes only. Yacht inventory, specifications and charter prices are subject to change without prior notice.