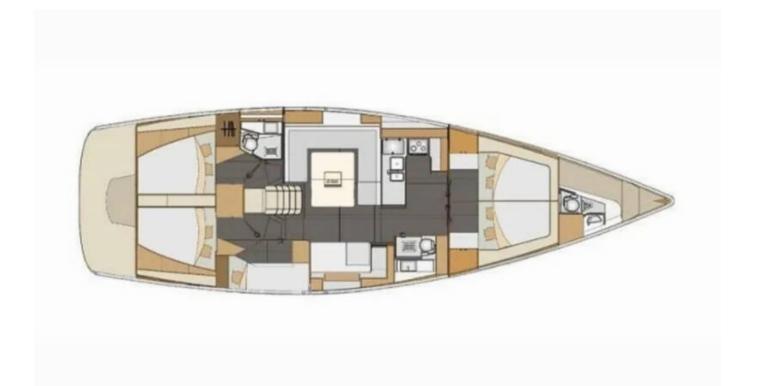

# Elan Impression 50 | Cupcake (ID: 16932)

Sailboat Elan Impression 50 "Cupcake" is located in **D-Marin Mandalina**, Croatia. Built in year 2019, it provides accommodation for 10 + 2 people in 5 cabins, with 2 toilets and shower(s).

#### **Specification**

| Year of build | Length  | Berths | Cabins     | Engine x 1   | Fuel tank    |
|---------------|---------|--------|------------|--------------|--------------|
| 2019          | 15.20 m | 10 + 2 | 5          | 75 hp        | 295 l        |
| Draft         | Beam    | wc     | Water tank | Mainsail     | Headsail     |
| 2.23 m        | 4.68 m  | 2      | 605 l      | furling/roll | furling/roll |

## Gallery

— Elan Impression 50 | Cupcake