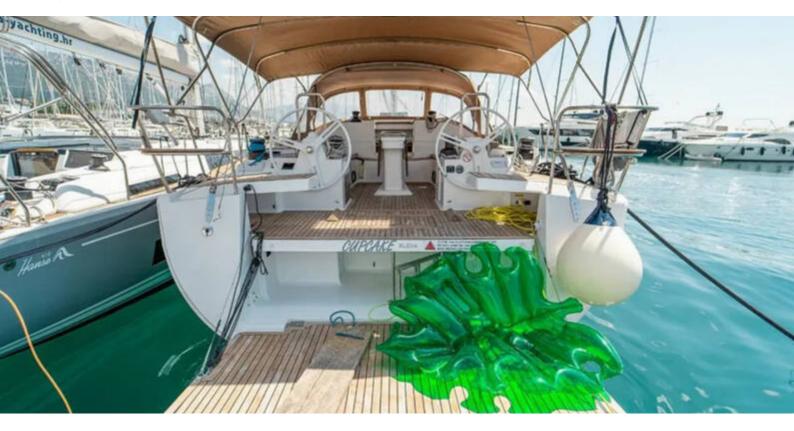

# Elan Impression 50 | Cupcake (ID: 16932)

Sailboat Elan Impression 50 "Cupcake" is located in **D-Marin Mandalina**, Croatia. Built in year 2019, it provides accommodation for 10 + 2 people in 5 cabins, with 2 toilets and shower(s).

## Gallery

— Elan Impression 50 | Cupcake